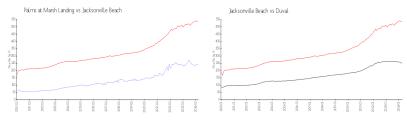

#### **Market Information**

Palms at Marsh \$244/sq. ft. Jacksonville Beach: \$535/sq. ft.

Landing:

Jacksonville Beach: \$535/sq. ft. Duval: \$222/sq. ft.