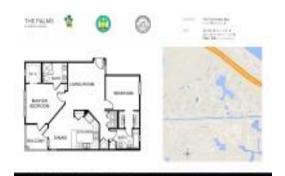

#### **Unit Information**

 MLS Number:
 2007546

 Status:
 Active

 Size:
 1,156 Sq ft.

Bedrooms: 2 Full Bathrooms: 2

Half Bathrooms:

Parking Spaces: Assigned, Garage

View: Intracoastal,Protected Preserve,Water