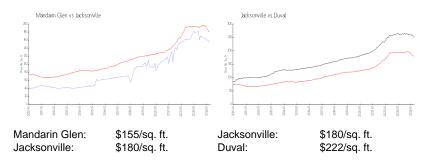

#### **Market Information**

Mandarin Glen

0%

| Jacksonville | 1% |
|--------------|----|
| Duval        | 1% |