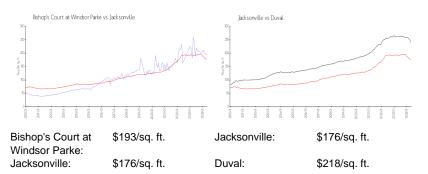

# Unit 3505 - Bishop's Court at Windsor Parke

3505 - 13700-13703 Richmond Park Dr N, Jacksonville, FL, Duval 32224