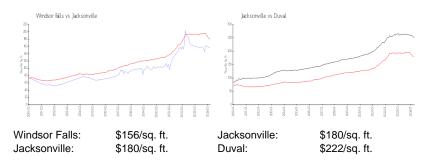

## **Market Information**

# Inventory for Sale

| Windsor Falls | 1% |
|---------------|----|
| Jacksonville  | 1% |
| Duval         | 1% |