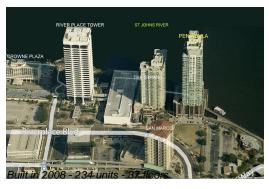

Number of units: 234
Number of active listings for rent: 0
Number of active listings for sale: 2
Building inventory for sale: 0%
Number of sales over the last 12 months: 9
Number of sales over the last 6 months: 5
Number of sales over the last 3 months: 1

### **Building Association Information**

Peninsula At St John Center 1431 Riverplace Blvd, Jacksonville, FL 32207 (904) 346-1946