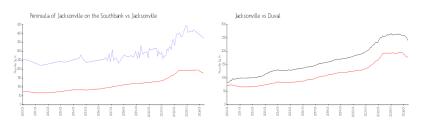

#### **Market Information**

Peninsula of \$373/sq. ft. Jacksonville: \$176/sq. ft.

Jacksonville on the

Southbank:

Jacksonville: \$176/sq. ft. Duval: \$218/sq. ft.

**Inventory for Sale** 

Peninsula of Jacksonville on the 1%

Southbank

Jacksonville 1% Duval 1%

## Avg. Time to Close Over Last 12 Months

Peninsula of Jacksonville on the n/

Southbank

Jacksonville 51 days

Duval 45 days