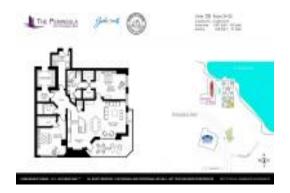

# **Unit 3108 - Peninsula of Jacksonville on the Southbank**

3108 - 1431 Riverplace Blvd, Jacksonville, FL, Duval 32207

#### **Unit Information**

 MLS Number:
 2010528

 Status:
 Active

 Size:
 1,667 Sq ft.

 Bedrooms:
 2

Bedrooms: 2 Full Bathrooms: 2

Half Bathrooms:

Parking Spaces: Assigned, Garage, Gated, Off Street

 View:
 City,River

 Rental Price:
 \$3,595

 List PPSF:
 \$2

 Valuated Price:
 \$675,000

 Valuated PPSF:
 \$405

The above valuated price is a baseline figure that does not take into account any specific renovation, upgrade, split, merge, or deterioration of the unit.