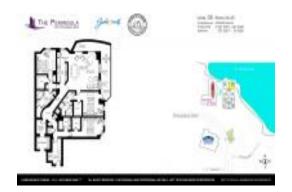

# **Unit 2905 - Peninsula of Jacksonville on the Southbank**

2905 - 1431 Riverplace Blvd, Jacksonville, FL, Duval 32207

#### **Unit Information**

 MLS Number:
 2010623

 Status:
 Active

 Size:
 2,507 Sq ft.

 Bedrooms:
 3

Full Bathrooms: 3

Half Bathrooms:

Parking Spaces: Assigned
View: Bridge(s),River