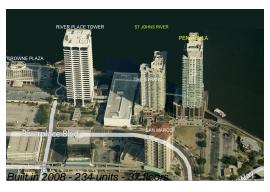

# **Unit 2905 - Peninsula of Jacksonville on the Southbank**

2905 - 1431 Riverplace Blvd, Jacksonville, FL, Duval 32207

Number of units: 234
Number of active listings for rent: 0
Number of active listings for sale: 2
Building inventory for sale: 0%
Number of sales over the last 12 months: 9
Number of sales over the last 6 months: 5
Number of sales over the last 3 months: 1

#### **Building Association Information**

Peninsula At St John Center 1431 Riverplace Blvd, Jacksonville, FL 32207 (904) 346-1946