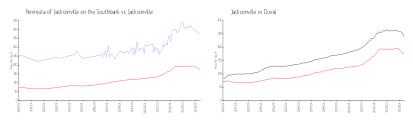

#### **Market Information**

Peninsula of

\$373/sq. ft.

Jacksonville:

\$176/sq. ft.

Jacksonville on the

Southbank:

Jacksonville: \$176/sq. ft.

Duval: \$218/sq. ft.