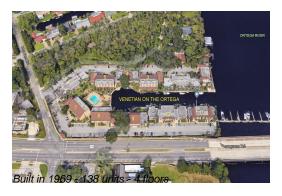

# **Building Association Information**

Venetian On the Ortega

Address: 5375 Ortega Farms Blvd, Jacksonville, FL 32210

Phone: +1 904-317-3259

http://venetianhoa.com/