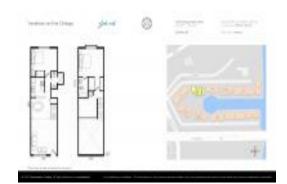

# Unit 501 - Venetian on the Ortega

501 - 5375 Ortega Farms Blvd, Jacksonville, FL, Duval 32210