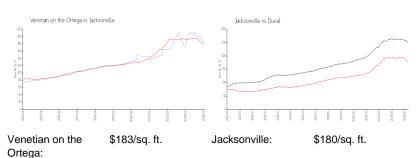

### **Market Information**

Duval:

\$222/sq. ft.

## Avg. Time to Close Over Last 12 Months

\$180/sq. ft.

Venetian on the Ortega n/a
Jacksonville 46 days
Duval 45 days