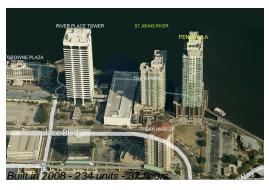

Number of units: 234
Number of active listings for rent: 0
Number of active listings for sale: 2
Building inventory for sale: 0%
Number of sales over the last 12 months: 11
Number of sales over the last 6 months: 5
Number of sales over the last 3 months: 3

## **Building Association Information**

Peninsula At St John Center 1431 Riverplace Blvd, Jacksonville, FL 32207 (904) 346-1946