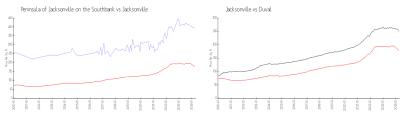

#### **Market Information**

Peninsula of \$392/sq. ft. Jacksonville: \$180/sq. ft.

Jacksonville on the

Southbank:

Jacksonville: \$180/sq. ft. Duval: \$222/sq. ft.

### Avg. Time to Close Over Last 12 Months

Peninsula of Jacksonville on the

Southbank

n/a

Jacksonville Duval 46 days 45 days