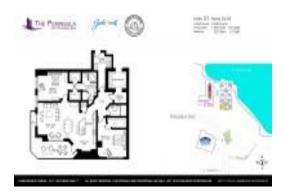

# **Unit 3401 - Peninsula of Jacksonville on the Southbank**

3401 - 1431 Riverplace Blvd, Jacksonville, FL, Duval 32207

#### **Unit Information**

 MLS Number:
 2011569

 Status:
 Active

 Size:
 1,666 Sq ft.

Bedrooms: 2 Full Bathrooms: 2

Half Bathrooms:

Parking Spaces: Additional Parking, Attached, Community

Structure, Guest

 View:
 River

 Rental Price:
 \$3,800

 List PPSF:
 \$2

 Valuated Price:
 \$697,000

 Valuated PPSF:
 \$418

The above valuated price is a baseline figure that does not take into account any specific renovation, upgrade, split, merge, or deterioration of the unit.