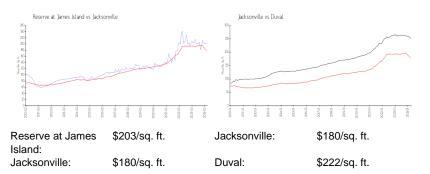

### **Market Information**

Reserve at James Island

3%

| Jacksonville | 1% |
|--------------|----|
| Duval        | 1% |