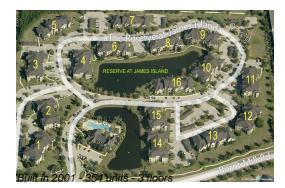

# Unit 524 - Reserve at James Island

524 - 10961 Burnt Mill Rd, Jacksonville, FL, Duval 32256

#### **Building Information**

| Number of units:                         | 354 |
|------------------------------------------|-----|
| Number of active listings for rent:      | 0   |
| Number of active listings for sale:      | 9   |
| Building inventory for sale:             | 2%  |
| Number of sales over the last 12 months: | 18  |
| Number of sales over the last 6 months:  | 5   |
| Number of sales over the last 3 months:  | 2   |
|                                          |     |