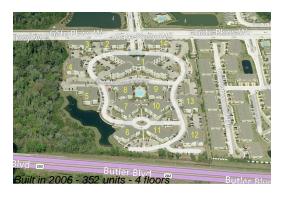

#### **Building Information**

Number of units: 352
Number of active listings for rent: 0
Number of active listings for sale: 5
Building inventory for sale: 1%
Number of sales over the last 12 months: 8
Number of sales over the last 6 months: 1
Number of sales over the last 3 months: 0

### **Building Association Information**

GARDENS OF BRIDGEHAMPTON CONDOMINIUM ASSOCIATION, INC. 8290 Gate Pkwy W, Jacksonville, FL 32216 Phone: (904) 460-2785