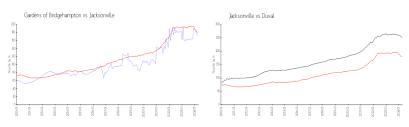

#### Market Information

Gardens of \$172/sq. ft. Jacksonville: \$180/sq. ft.

Bridgehampton:

Jacksonville: \$180/sq. ft. Duval: \$222/sq. ft.