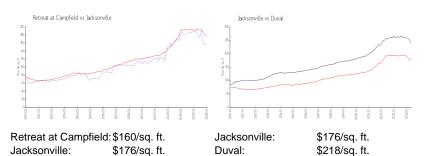

 List PPSF:
 \$1

 Valuated Price:
 \$272,000

 Valuated PPSF:
 \$159

The above valuated price is a baseline figure that does not take into account any specific renovation, upgrade, split, merge, or deterioration of the unit.