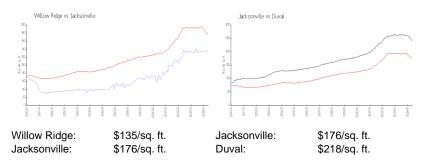

## **Unit Information**

| MLS Number:<br>Status: | 2012630<br>Active  |
|------------------------|--------------------|
| Size:                  | 940 Sq ft.         |
| Bedrooms:              | 2                  |
| Full Bathrooms:        | 2                  |
| Half Bathrooms:        |                    |
| Parking Spaces:        | Guest, Parking Lot |
| View:                  |                    |
| Rental Price:          | \$1,225            |
| List PPSF:             | \$1                |
| Valuated Price:        | \$127,000          |
| Valuated PPSF:         | \$135              |

The above valuated price is a baseline figure that does not take into account any specific renovation, upgrade, split, merge, or deterioration of the unit.