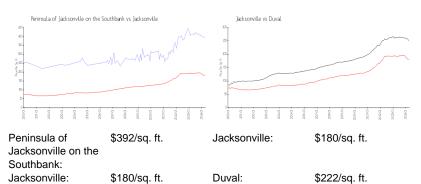

# **Market Information**

**Inventory for Sale** 

| Peninsula of Jacksonville on the | 1% |
|----------------------------------|----|
| Southbank                        |    |
| Jacksonville                     | 1% |
| Duval                            | 1% |
|                                  |    |