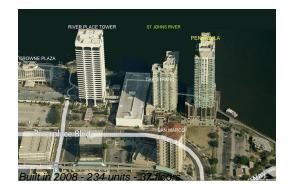

# Unit 1811 - Peninsula of Jacksonville on the Southbank

1811 - 1431 Riverplace Blvd, Jacksonville, FL, Duval 32207

## **Building Information**

| Number of units:                         | 234 |
|------------------------------------------|-----|
| Number of active listings for rent:      | 0   |
| Number of active listings for sale:      | 2   |
| Building inventory for sale:             | 0%  |
| Number of sales over the last 12 months: | 11  |
| Number of sales over the last 6 months:  | 5   |
| Number of sales over the last 3 months:  | 3   |
|                                          |     |