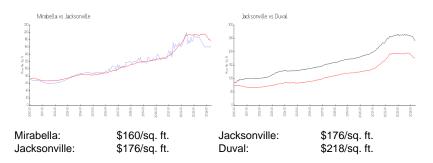

View:

 Rental Price:
 \$1,900

 List PPSF:
 \$1

 Valuated Price:
 \$224,000

 Valuated PPSF:
 \$160

The above valuated price is a baseline figure that does not take into account any specific renovation, upgrade, split, merge, or deterioration of the unit.

#### **Inventory for Sale**

Mirabella 2% Jacksonville 1% Duval 1%

#### Avg. Time to Close Over Last 12 Months

Mirabella n/a Jacksonville 51 days Duval 45 days