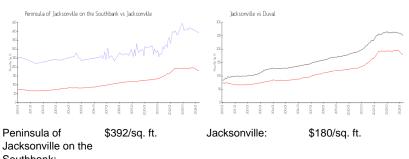

# **Market Information**

Southbank: \$180/sq. ft. Duval: Jacksonville:

\$222/sq. ft.