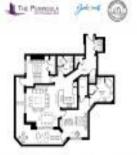

# Unit 1201 - Peninsula of Jacksonville on the **Southbank**

1201 - 1431 Riverplace Blvd, Jacksonville, FL, Duval 32207

### **Unit Information**

| MLS Number:     |
|-----------------|
| Status:         |
| Size:           |
| Bedrooms:       |
| Full Bathrooms: |
| Half Bathrooms: |
| Parking Spaces: |
| View:           |
| Rental Price:   |
| List PPSF:      |
| Valuated Price: |
| Valuated PPSF:  |
|                 |

1,337 Sq ft. 2 2 Garage City, River \$2,800 \$2 \$449,000

\$336

2013619 Active

The above valuated price is a baseline figure that does not take into account any specific renovation, upgrade, split, merge, or deterioration of the unit.