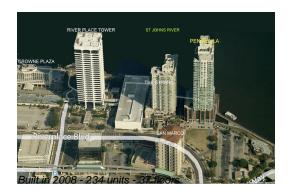

# Unit 1201 - Peninsula of Jacksonville on the **Southbank**

1201 - 1431 Riverplace Blvd, Jacksonville, FL, Duval 32207

# **Building Information**

| Number of units:                         | 234 |
|------------------------------------------|-----|
| Number of active listings for rent:      | 0   |
| Number of active listings for sale:      | 2   |
| Building inventory for sale:             | 0%  |
| Number of sales over the last 12 months: | 11  |
| Number of sales over the last 6 months:  | 5   |
| Number of sales over the last 3 months:  | 3   |
|                                          |     |

# **Building Association Information**

Peninsula At St John Center 1431 Riverplace Blvd, Jacksonville, FL 32207 (904) 346-1946