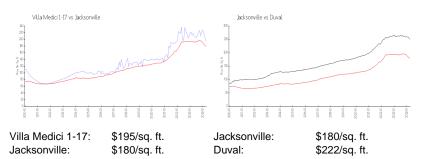

ther<br>\$1,195              |

The above valuated price is a baseline figure that does not take into account any specific renovation, upgrade, split, merge, or deterioration of the unit.

#### **Building Information**

| Number of units:                         | 379 |
|------------------------------------------|-----|
| Number of active listings for rent:      | 0   |
| Number of active listings for sale:      | 6   |
| Building inventory for sale:             | 1%  |
| Number of sales over the last 12 months: | 10  |
| Number of sales over the last 6 months:  | 4   |
| Number of sales over the last 3 months:  | 1   |

### **Building Association Information**

Villa Medici Condo Assoc Inc Address: 8539 Gate Pkwy W, Jacksonville, FL 32216 Phone:+1 904-296-2216

## **Market Information**



## Inventory for Sale

| Villa Medici 1-17 | 2% |
|-------------------|----|
| Jacksonville      | 1% |
| Duval             | 1% |

## Avg. Time to Close Over Last 12 Months

| Villa Medici 1-17 | n/a     |
|-------------------|---------|
| Jacksonville      | 50 days |
| Duval             | 47 days |