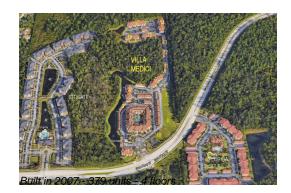

#### **Building Information**

| Number of units:                         | 379 |
|------------------------------------------|-----|
| Number of active listings for rent:      | 0   |
| Number of active listings for sale:      | 6   |
| Building inventory for sale:             | 1%  |
| Number of sales over the last 12 months: | 10  |
| Number of sales over the last 6 months:  | 4   |
| Number of sales over the last 3 months:  | 1   |