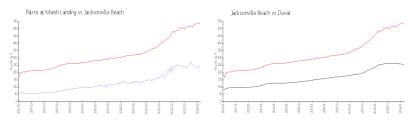

### **Market Information**

Palms at Marsh \$244/sq. ft. Jacksonville Beach: \$535/sq. ft.

Landing

Jacksonville Beach: \$535/sq. ft. Duval: \$222/sq. ft.