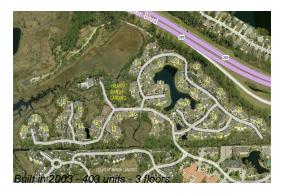

2

Number of units: 418
Number of active listings for rent: 0
Number of active listings for sale: 5
Building inventory for sale: 1%
Number of sales over the last 12 months: 23
Number of sales over the last 6 months: 8
Number of sales over the last 3 months: 5

### **Building Association Information**

THE PALMS AT MARSH LANDING CONDOMINIUM ASSOCIATION, INC. 11555 CENTRAL PKWY STE 801 JACKSONVILLE FL 32224 PHONE 904-998-5365 FAX 904-998-5366

http://www.thepalmsatmarshlanding.org/outside\_home.asp