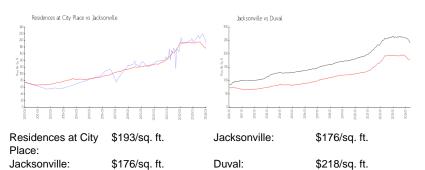

#### **Market Information**

Residences at City Place 1%
Jacksonville 1%
Duval 1%