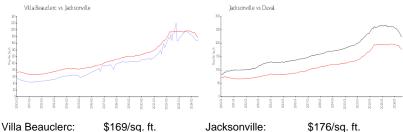

#### **Market Information**

Villa Beauclerc:\$169/sq. ft.Jacksonville:\$176/sq. ft.Jacksonville:\$176/sq. ft.Duval:\$212/sq. ft.