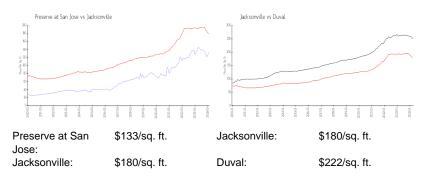

### **Inventory for Sale**

| Preserve at San Jose | 1% |
|----------------------|----|
| Jacksonville         | 1% |
| Duval                | 1% |

## Avg. Time to Close Over Last 12 Months

| Preserve at San Jose | n/a     |
|----------------------|---------|
| Jacksonville         | 46 days |
| Duval                | 45 days |