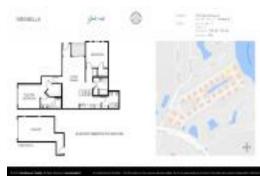

# Unit 2001 - Mirabella

2001 - 10075 Gate Pkwy N, Jacksonville, FL, Duval 32246

#### **Unit Information**

MLS Number: Status: Size: Bedrooms: Full Bathrooms: Half Bathrooms: Parking Spaces:

View: Rental Price: List PPSF: Valuated Price: Valuated PPSF: 2015468 Active 1,103 Sq ft.

2 2

Additional Parking,Attached,Garage,Garage Door Opener Trees/Woods \$1,850 \$2 \$175,000 \$159

The above valuated price is a baseline figure that does not take into account any specific renovation, upgrade, split, merge, or deterioration of the unit.