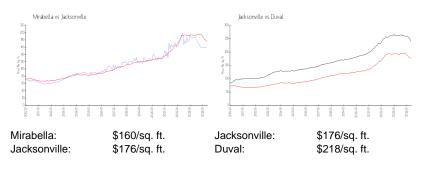

## **Market Information**

## **Inventory for Sale**

| Mirabella    | 2% |
|--------------|----|
| Jacksonville | 1% |
| Duval        | 1% |

# Avg. Time to Close Over Last 12 Months

| Mirabella    | n/a     |
|--------------|---------|
| Jacksonville | 51 days |
| Duval        | 45 days |