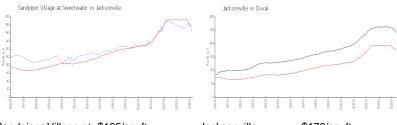

#### **Market Information**

Sandpiper Village at \$165/sq. ft. Jacksonville: \$176/sq. ft. Sweetwater:

Jacksonville: \$176/sq. ft. Duval: \$217/sq. ft.