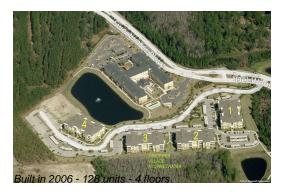

#### **Building Information**

Number of units: 128
Number of active listings for rent: 0
Number of active listings for sale: 3
Building inventory for sale: 2%
Number of sales over the last 12 months: 1
Number of sales over the last 6 months: 0
Number of sales over the last 3 months: 0