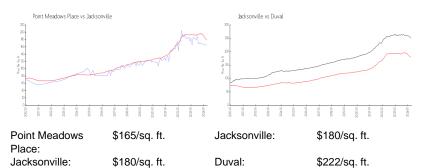

#### **Market Information**

| Point Meadows Place | 1% |
|---------------------|----|
| Jacksonville        | 1% |
| Duval               | 1% |

PORT MENDON'S PLACE