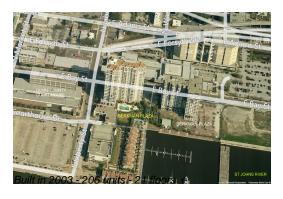

# Unit 1405 - Plaza at Berkman

1405 - 400 E Bay St, Jacksonville, FL, Duval 32202

#### **Building Information**

Number of units: 206
Number of active listings for rent: 0
Number of active listings for sale: 9
Building inventory for sale: 4%
Number of sales over the last 12 months: 8
Number of sales over the last 6 months: 2
Number of sales over the last 3 months: 0

Plaza Condominium Association-Berkman

Address: 400 E Bay St, Jacksonville, FL 32202 Phone:+1 904-359-5938

http://www.theplaza1.com/