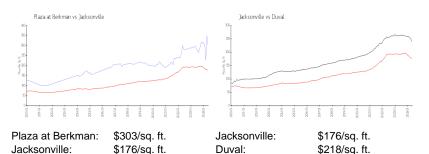

# **Market Information**

## **Inventory for Sale**

Plaza at Berkman 4% Jacksonville 1% Duval 1%

## Avg. Time to Close Over Last 12 Months

Plaza at Berkman n/a Jacksonville 51 days Duval 45 days