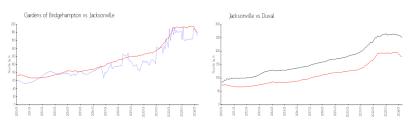

#### **Market Information**

Gardens of \$172/sq. ft. Jacksonville: \$180/sq. ft.

Bridgehampton:

Jacksonville: \$180/sq. ft. Duval: \$222/sq. ft.