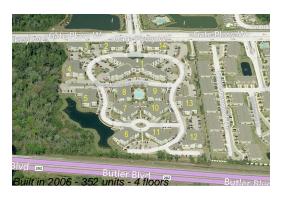

#### **Building Information**

Number of units: 352
Number of active listings for rent: 0
Number of active listings for sale: 5
Building inventory for sale: 1%
Number of sales over the last 12 months: 8
Number of sales over the last 6 months: 1
Number of sales over the last 3 months: 0