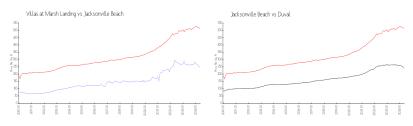

### **Market Information**

Villas at Marsh

\$246/sq. ft.

Jacksonville Beach: \$512/sq. ft.

Landing: Jacksonville Beach: \$512/sq. ft.

Duval:

\$217/sq. ft.