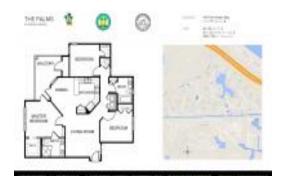

# Unit 1716 - Palms at Marsh Landing

1716 - 1655 The Greens Way, Jacksonville Beach, FL, Duval 32250

#### **Unit Information**

 MLS Number:
 2017662

 Status:
 Active

 Size:
 1,413 Sq ft.

Bedrooms: 3 Full Bathrooms: 2

Half Bathrooms:

Parking Spaces: Additional Parking, Assigned, Detached, Gar

age, Garage Door Opener

View: Canal,Intracoastal,Protected Preserve

 List Price:
 \$355,000

 List PPSF:
 \$251

 Valuated Price:
 \$325,000

 Valuated PPSF:
 \$230

The above valuated price is a baseline figure that does not take into account any specific renovation, upgrade, split, merge, or deterioration of the unit.