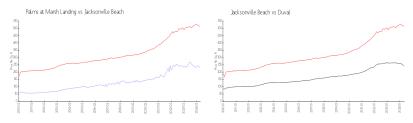

#### **Market Information**

Palms at Marsh \$231/sq. ft. Jacksonville Beach: \$512/sq. ft.

Landing:

Jacksonville Beach: \$512/sq. ft. Duval: \$218/sq. ft.