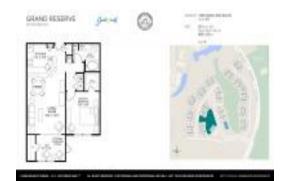

## Unit 335 - Grand Reserve

335 - 13810 Sutton Park Dr N, Jacksonville, FL, Duval 32224

#### **Unit Information**

 MLS Number:
 2017774

 Status:
 Active

 Size:
 885 Sq ft.

 Bedrooms:
 1

Full Bathrooms:

Half Bathrooms:

Parking Spaces: Assigned, Parking Lot

View:

 Rental Price:
 \$1,350

 List PPSF:
 \$2

 Valuated Price:
 \$182,000

 Valuated PPSF:
 \$206

The above valuated price is a baseline figure that does not take into account any specific renovation, upgrade, split, merge, or deterioration of the unit.