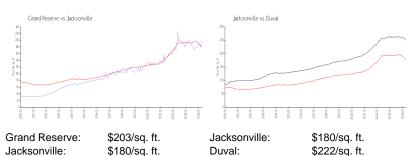

## **Inventory for Sale**

 Grand Reserve
 1%

 Jacksonville
 1%

 Duval
 1%

# Avg. Time to Close Over Last 12 Months

Grand Reserve 43 days
Jacksonville 46 days
Duval 45 days