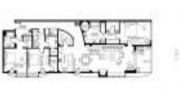

## **Unit Information**

| MLS Number:<br>Status:<br>Size:<br>Bedrooms:<br>Full Bathrooms:<br>Half Bathrooms: | 2017855<br>Active<br>2,274 Sq ft.<br>3<br>3 |
|------------------------------------------------------------------------------------|---------------------------------------------|
| Parking Spaces:                                                                    | Covered,Off Street                          |
| View:                                                                              | Beach,Ocean                                 |
| Rental Price:                                                                      | \$7,000                                     |
| List PPSF:                                                                         | \$3                                         |
| Valuated Price:                                                                    | \$1,094,000                                 |
| Valuated PPSF:                                                                     | \$481                                       |