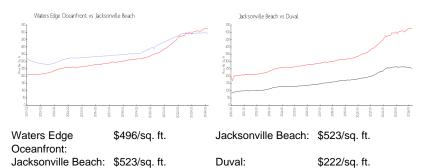

| \$3                                         |
| Valuated Price:                                                                    | \$1,094,000                                 |
| Valuated PPSF:                                                                     | \$481                                       |

The above valuated price is a baseline figure that does not take into account any specific renovation, upgrade, split, merge, or deterioration of the unit.

#### **Building Information**

| 16 |
|----|
| 0  |
| 0  |
| 0% |
| 0  |
| 0  |
| 0  |
|    |

## **Building Association Information**

Water's Edge Luxury Oceanfront Condominiums 212 3rd Avenue South Jacksonville Beach, FL 32250

#### **Market Information**



#### **Inventory for Sale**

| Waters Edge Oceanfront | 0% |
|------------------------|----|
| Jacksonville Beach     | 2% |
| Duval                  | 1% |

### Avg. Time to Close Over Last 12 Months

| Waters Edge Oceanfront | n/a     |
|------------------------|---------|
| Jacksonville Beach     | 37 days |
| Duval                  | 45 days |



inerie Realize