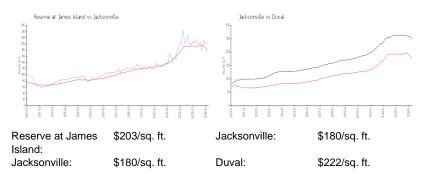

# Inventory for Sale

Reserve at James Island

| Jacksonville | 1% |
|--------------|----|
| Duval        | 1% |

# Avg. Time to Close Over Last 12 Months

| Reserve at James Island | n/a     |
|-------------------------|---------|
| Jacksonville            | 50 days |
| Duval                   | 47 days |