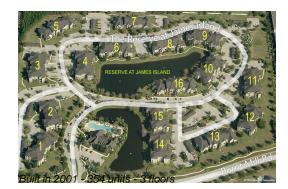

#### **Building Information**

| Number of units:                         | 354 |
|------------------------------------------|-----|
| Number of active listings for rent:      | 0   |
| Number of active listings for sale:      | 9   |
| Building inventory for sale:             | 2%  |
| Number of sales over the last 12 months: | 18  |
| Number of sales over the last 6 months:  | 5   |
| Number of sales over the last 3 months:  | 2   |

### **Building Association Information**

Reserve At James Island Condos Office 10961 Burnt Mill Rd, Jacksonville, FL 32256 (904) 565-6016

http://reserveji.com/outside\_home.asp