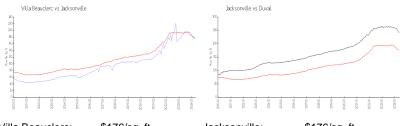

#### **Market Information**

Villa Beauclerc:\$176/sq. ft.Jacksonville:\$176/sq. ft.Jacksonville:\$176/sq. ft.Duval:\$217/sq. ft.