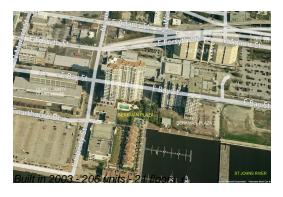

## Unit 410 - Plaza at Berkman

410 - 400 E Bay St, Jacksonville, FL, Duval 32202

#### **Building Information**

Number of units: 206
Number of active listings for rent: 0
Number of active listings for sale: 9
Building inventory for sale: 4%
Number of sales over the last 12 months: 8
Number of sales over the last 6 months: 2
Number of sales over the last 3 months: 0

## **Building Association Information**

Plaza Condominium Association-Berkman Address: 400 E Bay St, Jacksonville, FL 32202 Phone:+1 904-359-5938

http://www.theplaza1.com/