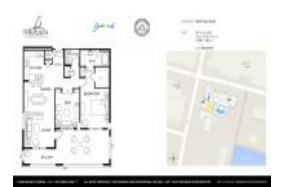

#### **Unit Information**

 MLS Number:
 2018398

 Status:
 Active

 Size:
 1,100 Sq ft.

Bedrooms: 2 Full Bathrooms: 1

Half Bathrooms:

Parking Spaces: Assigned, Attached, Community

Structure, Covered, Garage Door

Opener, Gated, Guest

View: Bridge(s), City, Marina, Pool, River

 Rental Price:
 \$2,350

 List PPSF:
 \$2

 Valuated Price:
 \$344,000

 Valuated PPSF:
 \$313

The above valuated price is a baseline figure that does not take into account any specific renovation, upgrade, split, merge, or deterioration of the unit.