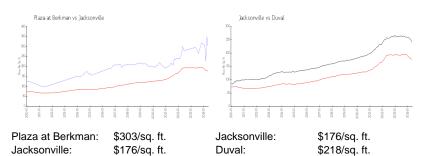

## **Inventory for Sale**

Plaza at Berkman 4% Jacksonville 1% Duval 1%

# Avg. Time to Close Over Last 12 Months

Plaza at Berkman n/a Jacksonville 51 days Duval 45 days