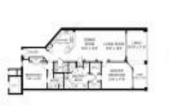

## **Unit Information**

MLS Number: Status: Size: Bedrooms: Full Bathrooms: Half Bathrooms: Parking Spaces:

View: List Price: List PPSF: Valuated Price: Valuated PPSF: 2018444 Active 1,778 Sq ft. 2 2 Additional P Vehicle Cha Station(s).G

Additional Parking,Assigned,Electric Vehicle Charging Station(s),Garage,Garage Door Opener,Gated,Secured,Underground Beach,Ocean,Pool,Water \$1,450,000 \$816 \$1,378,000 \$775

The above valuated price is a baseline figure that does not take into account any specific renovation, upgrade, split, merge, or deterioration of the unit.