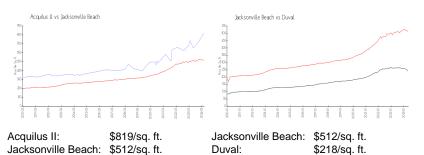

#### **Market Information**

| Jacksonville Beach: | \$512/sq. π. |
|---------------------|--------------|
|                     |              |
|                     |              |