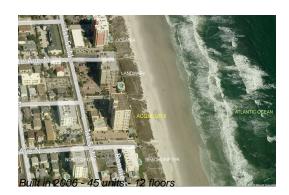

# Unit 202 - Acquilus II

Acquilio I ---- 000

ine fil have to be and it

202 - 1201 1 St N, Jacksonville Beach, FL, Duval 32250

### **Building Information**

| Number of units:<br>Number of active listings for rent: | 45<br>0 |
|---------------------------------------------------------|---------|
| Number of active listings for sale:                     | 1       |
| Building inventory for sale:                            | 2%      |
| Number of sales over the last 12 months:                | 2       |
| Number of sales over the last 6 months:                 | 0       |
| Number of sales over the last 3 months:                 | 0       |
|                                                         |         |

#### **Building Association Information**

ACQUILUS II CONDOMINIUM ASSOCIATION, INC.

http://acquilusii.com/