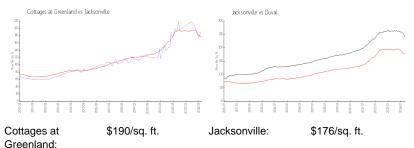

### **Market Information**

| Jacksonville: | \$176/sq. ft. | Duval: | \$218/sq. ft. |
|---------------|---------------|--------|---------------|
|               |               |        |               |