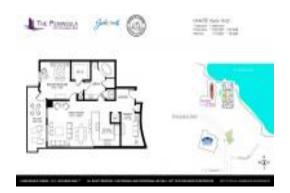

#### **Unit Information**

 MLS Number:
 2019315

 Status:
 Active

 Size:
 1,125 Sq ft.

Bedrooms: 1 Full Bathrooms: 1

Half Bathrooms:

Parking Spaces: Assigned, Covered, Garage, Secured

 View:
 River

 List Price:
 \$400,000

 List PPSF:
 \$356

 Valuated Price:
 \$401,000

 Valuated PPSF:
 \$356

The above valuated price is a baseline figure that does not take into account any specific renovation, upgrade, split, merge, or deterioration of the unit.