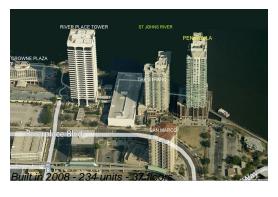

Number of units: 234
Number of active listings for rent: 0
Number of active listings for sale: 2
Building inventory for sale: 0%
Number of sales over the last 12 months: 10
Number of sales over the last 6 months: 5
Number of sales over the last 3 months: 2

## **Building Association Information**

Peninsula At St John Center 1431 Riverplace Blvd, Jacksonville, FL 32207 (904) 346-1946