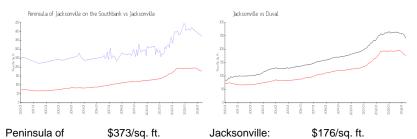

# **Market Information**

Jacksonville on the

Southbank:

Jacksonville: \$176/sq. ft. Duval: \$217/sq. ft.