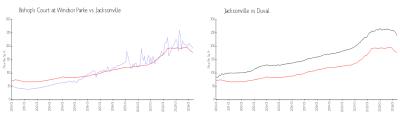

#### **Market Information**

Bishop's Court at \$193/sq. ft. Jacksonville: \$176/sq. ft. Windsor Parke:

Jacksonville: \$176/sq. ft. Duval: \$218/sq. ft.