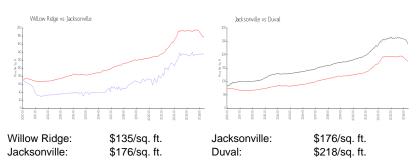

 Rental Price:
 \$1,495

 List PPSF:
 \$1

 Valuated Price:
 \$158,000

 Valuated PPSF:
 \$137

The above valuated price is a baseline figure that does not take into account any specific renovation, upgrade, split, merge, or deterioration of the unit.