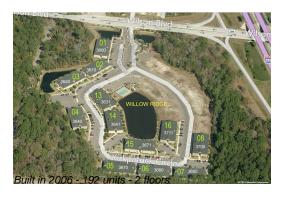

#### **Building Information**

Number of units: 192
Number of active listings for rent: 0
Number of active listings for sale: 1
Building inventory for sale: 0%
Number of sales over the last 12 months: 8
Number of sales over the last 6 months: 1
Number of sales over the last 3 months: 1