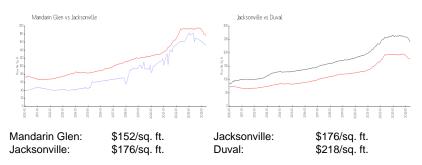

#### **Market Information**

## **Inventory for Sale**

Mandarin Glen 0% Jacksonville 1% Duval 1%