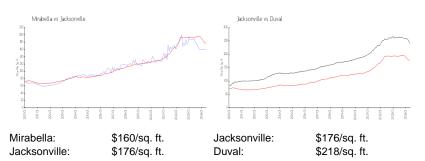

## **Unit Information**

| MLS Number:<br>Status:<br>Size:<br>Bedrooms:<br>Full Bathrooms:<br>Half Bathrooms: | 2020054<br>Active<br>1,178 Sq ft.<br>2<br>2 |
|------------------------------------------------------------------------------------|---------------------------------------------|
| Parking Spaces:<br>View                                                            | Unassigned                                  |
| Rental Price:<br>List PPSF:<br>Valuated Price:<br>Valuated PPSF:                   | \$1,850<br>\$2<br>\$189,000<br>\$160        |