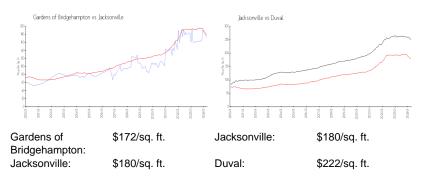

#### **Inventory for Sale**

| Gardens of Bridgehampton | 1% |
|--------------------------|----|
| Jacksonville             | 1% |
| Duval                    | 1% |