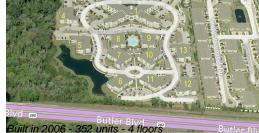

## **Building Information**

| Number of units:                         | 352 |
|------------------------------------------|-----|
| Number of active listings for rent:      | 0   |
| Number of active listings for sale:      | 5   |
| Building inventory for sale:             | 1%  |
| Number of sales over the last 12 months: | 8   |
| Number of sales over the last 6 months:  | 1   |
| Number of sales over the last 3 months:  | 0   |