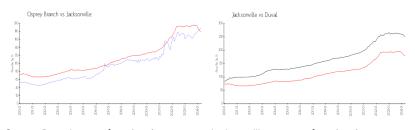

### **Market Information**

Osprey Branch: \$189/sq. ft. Jacksonville: \$180/sq. ft. Juval: \$222/sq. ft.