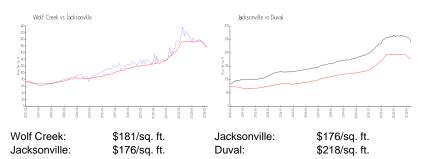

| \$180        |

The above valuated price is a baseline figure that does not take into account any specific renovation, upgrade, split, merge, or deterioration of the unit.

#### **Building Information**

| Number of units:                         | 400 |
|------------------------------------------|-----|
| Number of active listings for rent:      | 0   |
| Number of active listings for sale:      | 0   |
| Building inventory for sale:             | 0%  |
| Number of sales over the last 12 months: | 12  |
| Number of sales over the last 6 months:  | 3   |
| Number of sales over the last 3 months:  | 0   |

## **Building Association Information**

Wolf Creek Condominium Association Address: 13364 Beach Blvd, Jacksonville, FL 32224, Phone:+1 904-992-6604

## **Market Information**



#### **Inventory for Sale**

| Wolf Creek   | 0% |
|--------------|----|
| Jacksonville | 1% |
| Duval        | 1% |

# Avg. Time to Close Over Last 12 Months

| Wolf Creek   | n/a     |
|--------------|---------|
| Jacksonville | 51 days |
| Duval        | 45 days |