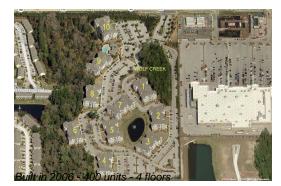

#### **Building Information**

| Number of units:                         | 400 |
|------------------------------------------|-----|
| Number of active listings for rent:      | 0   |
| Number of active listings for sale:      | 0   |
| Building inventory for sale:             | 0%  |
| Number of sales over the last 12 months: | 12  |
| Number of sales over the last 6 months:  | 3   |
| Number of sales over the last 3 months:  | 0   |