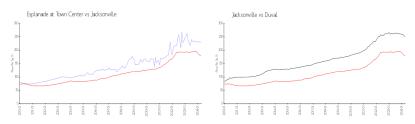

#### **Market Information**

Esplanade at Town \$231/sq. ft.

Jacksonville:

\$180/sq. ft.

Center: Jacksonville:

\$180/sq. ft.

Duval: \$222/sq. ft.