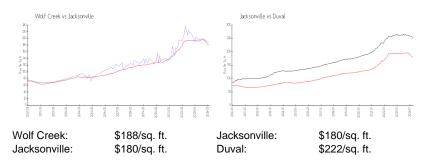

#### **Market Information**

### **Inventory for Sale**

Wolf Creek 0% Jacksonville 1% Duval 1%

# Avg. Time to Close Over Last 12 Months

Wolf Creek n/a Jacksonville 46 days Duval 45 days