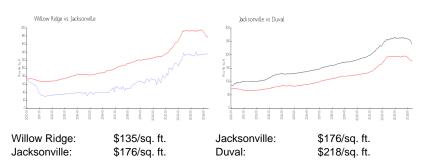

#### **Unit Information**

MLS Number: 2021389 Status: Active Size: 1,157 Sq ft. 3

Bedrooms: 2 Full Bathrooms:

Half Bathrooms:

Parking Spaces: Assigned

View:

Rental Price: \$1,550 List PPSF: \$1 Valuated Price: \$156,000 Valuated PPSF: \$135