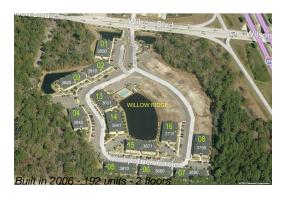

#### **Building Information**

Number of units: 192 Number of active listings for rent: 0 Number of active listings for sale: 1 Building inventory for sale: 0% Number of sales over the last 12 months: Number of sales over the last 6 months: Number of sales over the last 3 months: