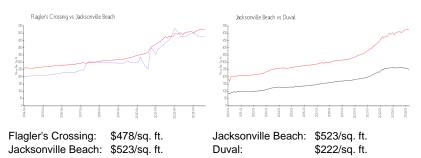

|
| List PPSF:             |
| Valuated Price:        |
| Valuated PPSF:         |

2021617 Active 784 Sq ft. 2

2

Additional Parking,Assigned,Off Street \$2,200 \$3 \$379,000 \$483

The above valuated price is a baseline figure that does not take into account any specific renovation, upgrade, split, merge, or deterioration of the unit.

# **Building Information**

| Number of units:                         | 40 |
|------------------------------------------|----|
| Number of active listings for rent:      | 0  |
| Number of active listings for sale:      | 0  |
| Building inventory for sale:             | 0% |
| Number of sales over the last 12 months: | 2  |
| Number of sales over the last 6 months:  | 1  |
| Number of sales over the last 3 months:  | 0  |

### **Market Information**



#### **Inventory for Sale**

| Flagler's Crossing | 0% |
|--------------------|----|
| Jacksonville Beach | 2% |
| Duval              | 1% |

# Avg. Time to Close Over Last 12 Months

| Flagler's Crossing | n/a     |
|--------------------|---------|
| Jacksonville Beach | 37 days |
| Duval              | 45 days |