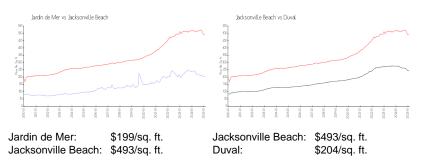

#### **Market Information**

#### **Inventory for Sale**

| Jardin de Mer      | 1% |
|--------------------|----|
| Jacksonville Beach | 2% |

## Avg. Time to Close Over Last 12 Months

| Jardin de Mer      | 47 days |
|--------------------|---------|
| Jacksonville Beach | 64 days |
| Duval              | 61 days |