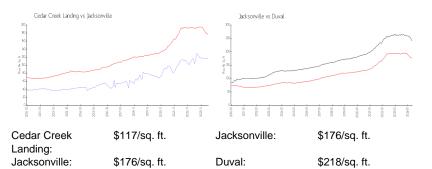

#### **Market Information**

| Cedar Creek Landing | 0% |
|---------------------|----|
| Jacksonville        | 1% |
| Duval               | 1% |