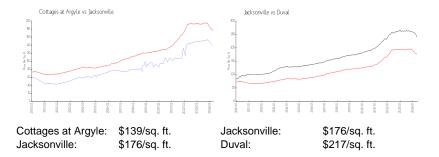

 List PPSF:
 \$144

 Valuated Price:
 \$204,000

 Valuated PPSF:
 \$137

The above valuated price is a baseline figure that does not take into account any specific renovation, upgrade, split, merge, or deterioration of the unit.