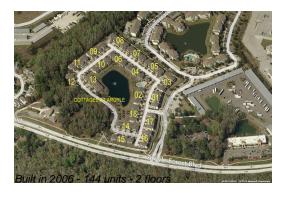

### **Building Information**

Number of units: 144
Number of active listings for rent: 0
Number of active listings for sale: 1
Building inventory for sale: 0%
Number of sales over the last 12 months: 4
Number of sales over the last 6 months: 1
Number of sales over the last 3 months: 0