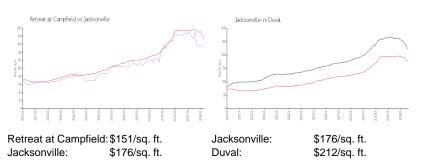

#### **Unit Information**

| MLS Number:<br>Status:<br>Size:<br>Bedrooms:   | 2022142<br>Closed<br>1,128 Sq ft.<br>2 |
|------------------------------------------------|----------------------------------------|
| Full Bathrooms:<br>Half Bathrooms:             | 2                                      |
| Parking Spaces:<br>View:                       | Additional Parking,On Street           |
| Rental Price:<br>List PPSF:<br>Valuated Price: | \$1,650<br>\$1<br>\$170,000            |
| Valuated PPSF:                                 | \$151                                  |

The above valuated price is a baseline figure that does not take into account any specific renovation, upgrade, split, merge, or deterioration of the unit.